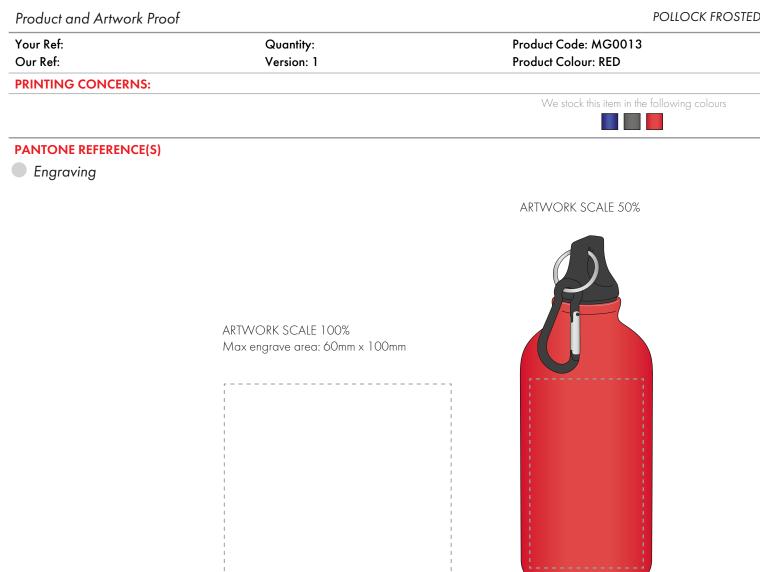

Product Image for visualisation - colours may vary

The dashed line is to demonstrate print area and will not appear on your printed item